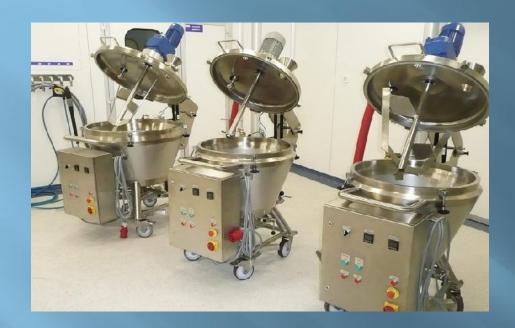

### PHARMA EQUIPMENT

SKID MOUNTED PLANT

PRE FABRICATED PRESSURE PIPING

WELD OVER LAY (INCONEL / STALITE / MONEL)

Give us an opportunity to serve you

Thank You