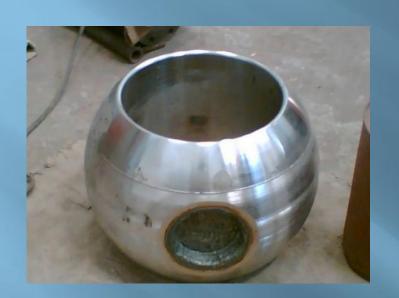

#### Reactors & Agitated Vessel:

- Batch Reactors with jacket, Limpet Coil, Internal Coil with or without Agitator & Mechanical Seal.
- Agitator is designed for various applications like Emulsifying, Solid Suspension, Chemical Reaction, Heat Dissipation, Gas Dispersion, Pharmaceutical Formulation, etc.
- Pressure Vessels
- Storage Tanks
- Process Columns for Distillation, Gas Transfer & Heat Transfer.
- **■** Pre –Fabricated & Skid Mounted Pressure Piping of Carbon Steel , Stainless Steel , Duplex & Super Duplex.
- **■** Fabrication of Titanium & Hestalloy Component
- Weld overlay of Stellite & Inconel
- Customized Fabrication