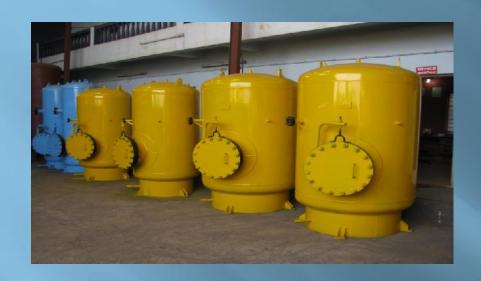

#### Reactors & Agitated Vessel:

- Batch Reactors with jacket, Limpet Coil, Internal Coil with or without Agitator & Mechanical Seal.
- Agitator is designed for various applications like Emulsifying, Solid Suspension, Chemical Reaction, Heat Dissipation, Gas Dispersion, Pharmaceutical Formulation, etc.
- Pressure Vessels
- Storage Tanks
- Process Columns for Distillation, Gas Transfer & Heat Transfer.
- **■** Pre –Fabricated & Skid Mounted Pressure Piping of Carbon Steel , Stainless Steel , Duplex & Super Duplex.
- **■** Fabrication of Titanium & Hestalloy Component
- Weld overlay of Stellite & Inconel
- Customized Fabrication

### OIL PREHEATER

STORAG ETANKS & PRESSURE VESSELS