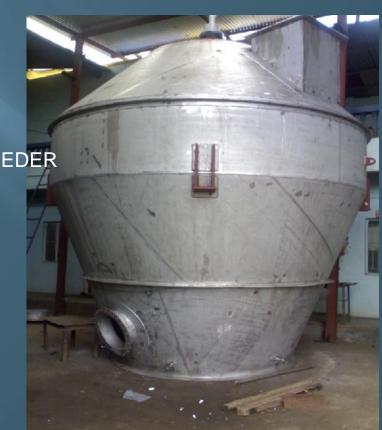

■ V.A.T. TIN : 27680702339 V

■ Excise Reg. No : AAECP7707JXM001

■ IEC Code (Import & Export Code) : 3105011811

CARBON BLACK INDUSTRY PRODUCT S

DENSE TANK & SCREW FEEDER

OIL PREHEATER

AGGLOMERATOR TANK

AGITATORS